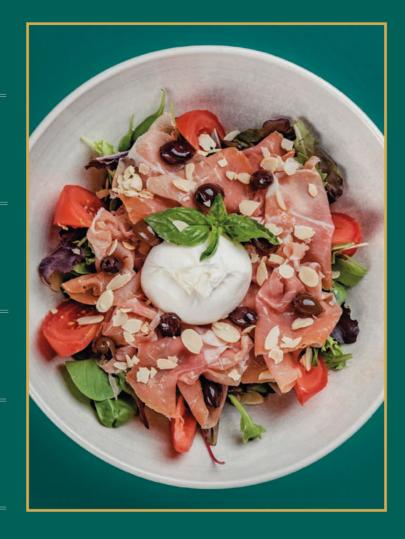

Caesar Salad: Grilled Italian chicken\*, crispy bacon, aged Grana cheese shavings, croutons, freshly sliced tomato, mixed greens, Caesar dressing | 16

**Dante**: Prosciutto crudo, fresh burrata, Taggiasca olives, almonds, mixed greens, freshly sliced tomato | 16