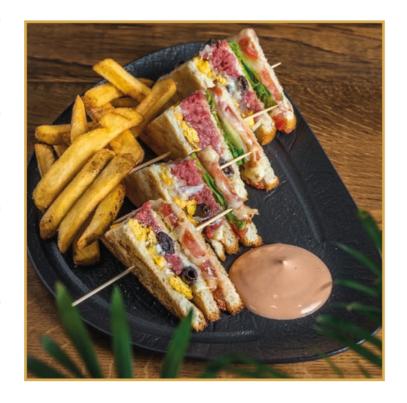

### **CLUB SANDWICHES**

Prepared with artisanal bread and served with fries\* and pink sauce

**Club 1** Crispy bacon, mozzarella, egg, lettuce, freshly sliced tomato | 13

**Club 2** Unseasoned beef tartare, bufala campana DOP, Taggiasca olives, mozzarella, egg, lettuce, freshly sliced tomato | 14 | 15

**Club 3** Grilled Italian chicken\*, Treviso's style porchetta, mozzarella, egg, freshly sliced tomato, lettuce, Caesar dressing | 14

**Club 4** Eggplant, zucchini and grilled peppers, mozzarella, fresh Asiago cheese, freshly sliced tomato | 13,5

**Club 5** Scottona burger, crispy bacon, egg, freshly sliced tomato, lettuce, mozzarella, caramelized onion | 15

**Club 6** Smoked salmon, Philadelphia cheese, cherry tomatoes, guacamole, mozzarella, lettuce | 15