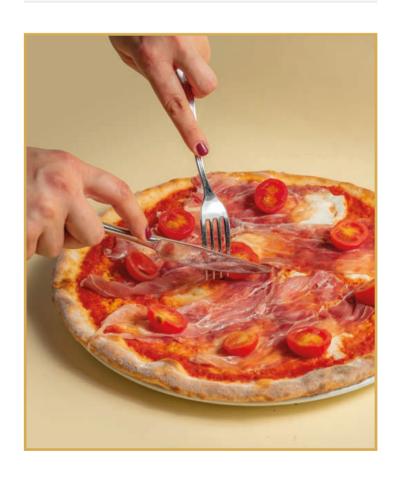

#### The Classics

Bufala | 9,5

Capricciosa with salami | 10

Diavola | 8,5

Mushrooms | 8,5

Sausage | 9

Margherita | 7

Margherita with fried potatoes\* | 9,5

Ortolana peppers, eggplant and zucchini | 9,5

Parigina | 10

Cooked ham | 9

Four cheeses (white) | 9,5

Tuna and onion | 9,5

Tuna | 9

Würstel | 9

Würstel and fried potatoes\* | ]]