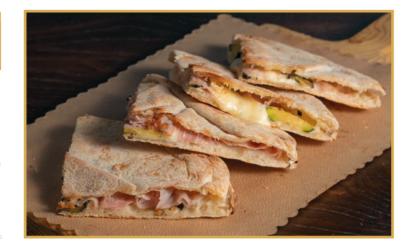

### **CONCHAS**

Of Khorasan wheat

**Concha 0** Mozzarella DOP, freshly sliced tomato, rocket salad, Italian cooked ham, Gran Moravia stravecchio cheese | 9

**Concha 1** Mozzarella DOP, aubergines, peppers, San Daniele ham | 9

**Concha 3** Mozzarella DOP, Treviso's style porchetta, oil, salt, pepper, misticanza salad | 9

**Concha 6** Mozzarella DOP, fresh Asiago Pennar cheese, porcini mushrooms, Speck from the Altopiano | 9

Concha 9 Mozzarella DOP, brie, radish, bacon | 9

**Concha 13** Mozzarella DOP, brie, fresh Asiago Pennar cheese, zucchini, cooked ham | 9