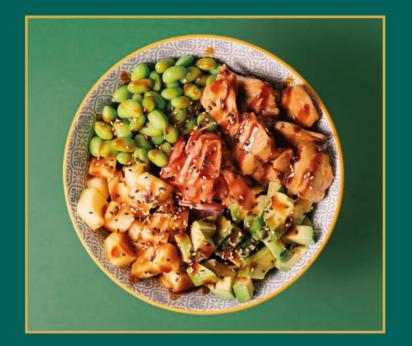

**Torricella:** Artisan bread club sandwich with Planted Pulled Pork in BBQ sauce, caramelized onions, beans, fresh sliced tomatoes, lettuce, vegan mayo, served with fries\* | 16

Mitra: Artemide black rice poke, Planted Chicken Strips in curry and coconut milk, avocado, edamame, ginger, pineapple, teriyaki sauce, sesame seeds | 16