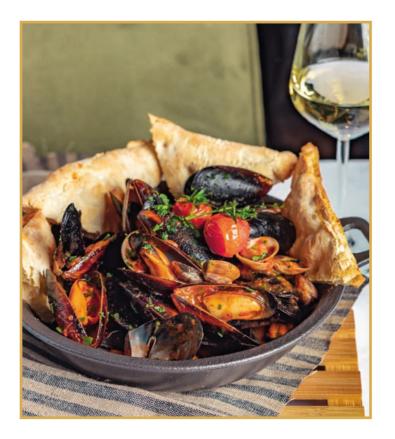

### **SEAFOOD MAIN COURSES**

**Mussels\* in a spicy Taranto-style sauce,** served in a pot with crostini of pizza – slightly spicy | 17

**Norwegian Salmon\*** baked with mixed greens and cherry tomatoes | 20