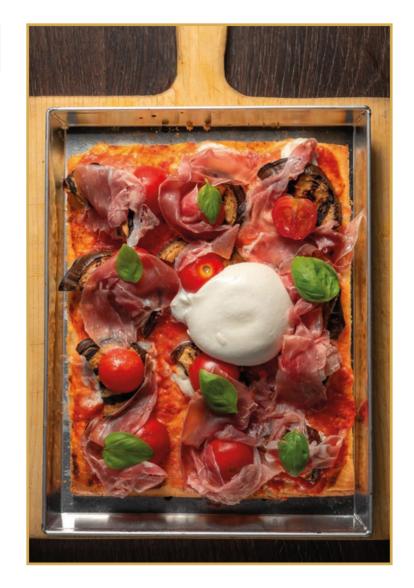

Treviso-style porchetta, fresh Asiago, pretzel, and cherry tomatoes | 16

**Prosciutto crudo,** fresh burrata, Taggiasca olives and grilled vegetables | 18

All cold cuts are artisanal, gluten-free and lactose-free.

## **FLATBREAD SCHIACCIATE**

**K1**: Extra virgin olive oil and rosemary | 5

**K2**: prosciutto crudo | 8

**K3**: Buffalo mozzarella DOP, cherry tomatoes and fresh basil | **7,5** 

Our Romagna flatbreads are wood-fired and the schiacciate are made with Khorasan wheat.