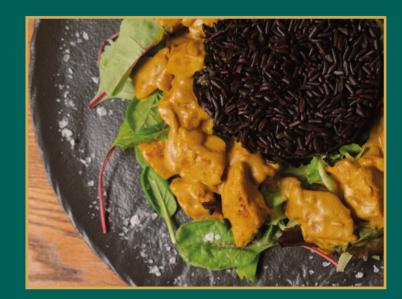

**Alicudi:** Planted Chicken Strips in curry and coconut milk with Artemide black rice, served on mixed greens | 17

Stromboli: Vegan tortillas served with guacamole, Planted curry chicken\* and coconut milk with peppers, vegan mayo and nachos | 16

**Torricella:** Artisan bread club sandwich with Planted Pulled Pork in BBQ sauce, caramelized onions, beans, fresh sliced tomatoes, lettuce, vegan mayo, served with fries\* | 16

Mitra: Artemide black rice poke, Planted Chicken Strips in curry and coconut milk, avocado, edamame, ginger, pineapple, teriyaki sauce, sesame seeds | 16