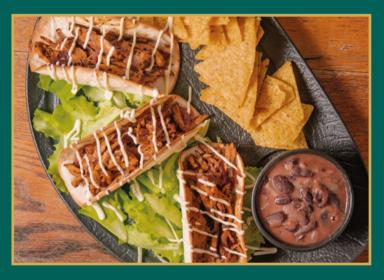

Vulcano: Vegan tortillas served with Planted BBQ pulled pork, caramelized onions, vegan mayo and nachos | 16

Panarea: Vegan bun burger with Planted Pulled Pork in BBQ sauce, wild mushrooms, caramelized onions, lettuce, served with fries\* | 16