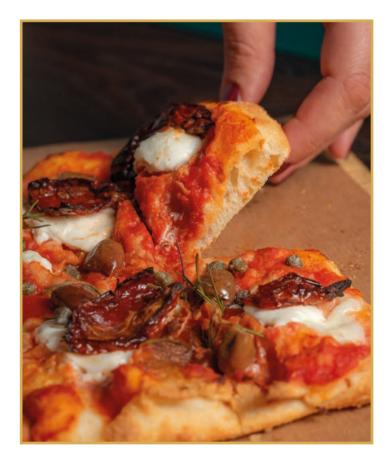

Lactose-free mozzarella is available upon request.

MAMMAPIZZA IN A PAN

High and crumbly, with a natural dough made with the best Italian flours cooked in the oven and served in a casserole, very light and extremely digestible.

ROMAN IN PALA High and fragrant, made exclusively with high quality Italian flours, high hydration mother yeast and leavened for over 36 hours. A crunchy and soft dough on the outside inside with high digestibility.

THE TRADITIONAL

The result of a dough that has never been changed for thirty years to date, with natural leavening that lasts 18 hours, free of fat so as to make the pizza very thin and light.

NAPOLETANA
Fruit of a dough made from soft wheat flour, water, fresh brewer's yeast, extra virgin olive oil and sea salt. Everything is left to rise for 6 to 8 hours: this is the only way to define a Neapolitan pizza.

GLUTEN FREE +2€ The gluten free flours and the wisdom of our pizza chefs testify to a vitality that has no equal in making, with a few and natural selected gluten free ingredients, the most loved Italian dish in the world: pizza.