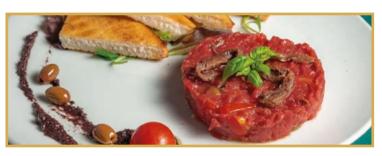

### **LAND TARTARE**

Seasoned with extra virgin olive oil and Maldon salt, served with crispy bread crostini and a side salad with fresh tomatoes

Scottona Tartare with three mustards | 18

Scottona Tartare with pistachio crumble and cream | 19

**Tartare with cherry tomatoes,** Taggiasca olives, and Cantabrian anchovies | 19