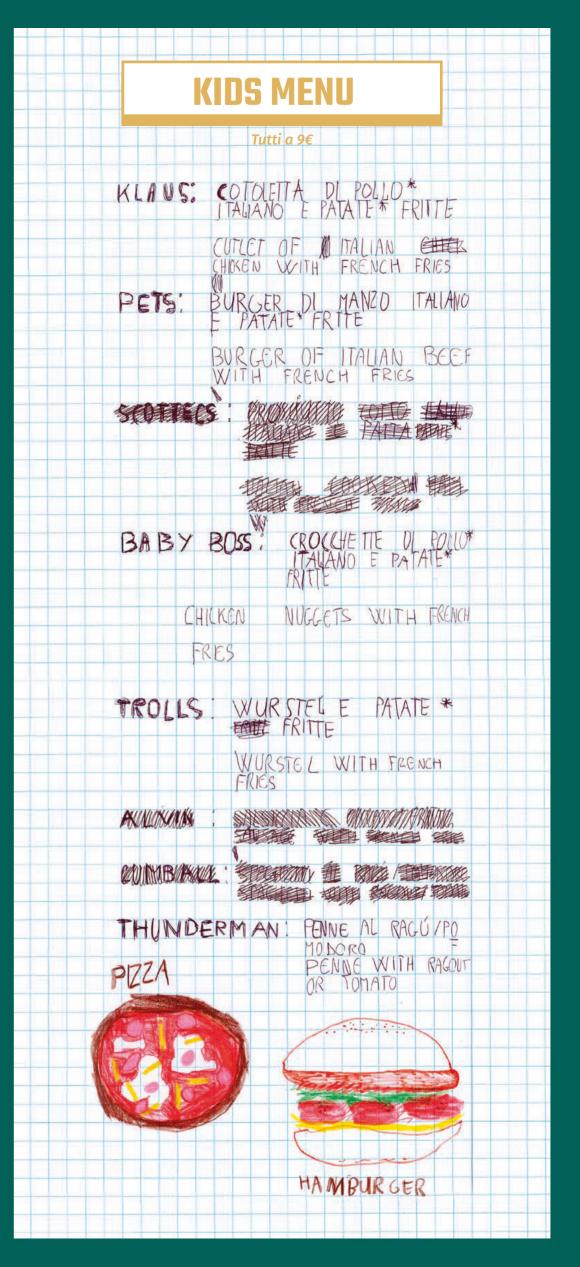

lian chicken\*, crispy bacon, aged Grana cheese shavings, croutons, freshly sliced tomato, mixed greens, Caesar dressing | 16

**Dante**: Prosciutto crudo, fresh burrata, Taggiasca olives, almonds, mixed greens, freshly sliced tomato | 16

**Garibaldi**: 250g scottona beef burger, grilled Campania buffalo mozzarella DOP, roasted potatoes, mixed greens, freshly sliced tomato, Taggiasca olives, Italian walnuts | 17



### **CLUB SALAD**

**Smoked Salmon**: Mixed greens, fresh tomato slices, mini whole-grain club sandwich with Norwegian smoked salmon, grilled zucchini, mozzarella, guacamole sauce, Italian walnuts | 18

**Vegetarian**: Mixed greens, fresh tomato slices, mini whole-grain club sandwich with eggplant, zucchini, peppers, mozzarella, Taggiasca olives, Grana cheese shavings | 15







#### All our menu is available for take-away

Scan the QR CODE to access our website, download the menu in Italian and English, or view the AIC version:



www.ristorantimontenapoleone.com

To order contact us at 0424 1946330 Asiago, VI 0424 1954213 Bassano del Grappa, VI 049 8979882 Selvazzano Dentro, PD 049 8962888 Ponte San Nicolò, PD

#### **The Restaurants**

#### Montenapoleone Asiago

Via Monte Ortigara, 7

**⊘** @montenapoleoneasiago

**f** Montenapoleone Asiago

#### Montenapoleone Bassano del Grappa

Via Angarano, 16

(a) @montenapoleonebassano

**f** Montenapoleone Bassano

#### The Breweries

#### Montenapoleone Caselle di Selvazzano

Piazza Carlo Leoni, 12 - Selvazzano Dentro, PD

© @montenapoleonecaselle

**f** Montenapoleone Caselle

#### Montenapoleone Ponte San Nicolò