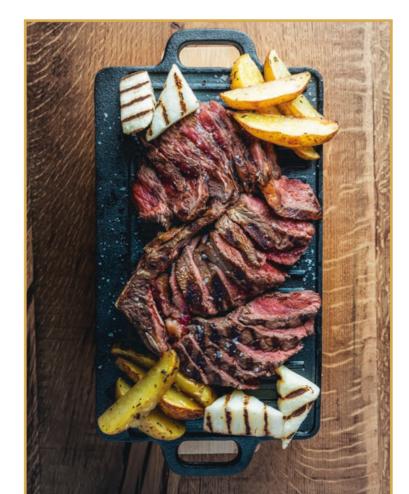

**Scottona Ribeye Steak** 600g grilled with roasted potatoes | 29

**Flat Iron Steak**: A cut from Nebraska, introduced in the 2000s, with an intense flavor, surprising tenderness, and juiciness, from the shoulder muscle of Black Angus Scottona, served with roasted potatoes 23