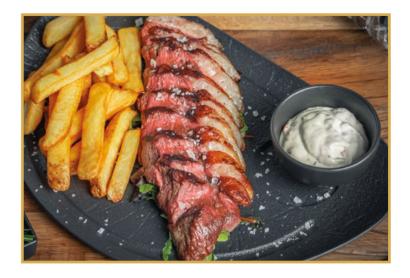

**Scottona Picanha**: A delicious cut from the noble part of the Scottona, with its signature fat cap, grilled and served with fries\* and tartar sauce | 23