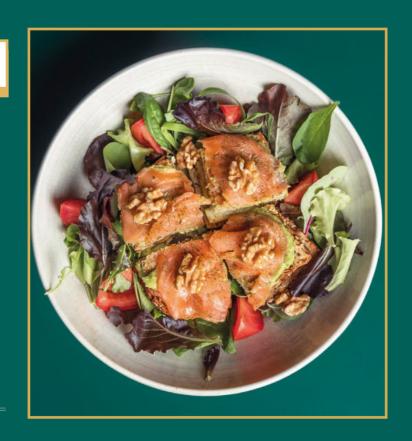

### **CLUB SALAD**

**Smoked Salmon**: Mixed greens, fresh tomato slices, mini whole-grain club sandwich with Norwegian smoked salmon, grilled zucchini, mozzarella, guacamole sauce, Italian walnuts | 18